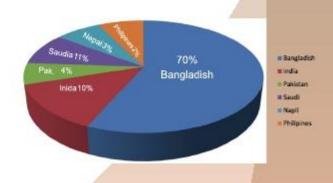

| SL# | Category       | Nos  |
|-----|----------------|------|
| 1   | Managers       | 8    |
| 2   | Engineers      | 12   |
| 3   | Supervisors    | 23   |
| 4   | Technicians    | 35   |
| 5   | General Staff  | 15   |
| 6   | Skilled Labour | 150  |
| 7   | Labours        | 900  |
|     | Total          | 1143 |