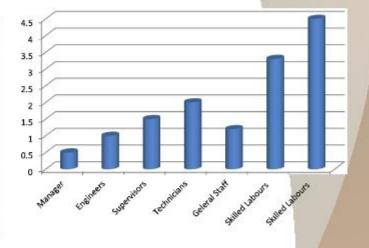

| SL# | Category       | Nos  |
|-----|----------------|------|
| 1   | Managers       | 8    |
| 2   | Engineers      | 12   |
| 3   | Supervisors    | 23   |
| 4   | Technicians    | 35   |
| 5   | General Staff  | 15   |
| 6   | Skilled Labour | 150  |
| 7   | Labours        | 900  |
|     | Total          | 1143 |