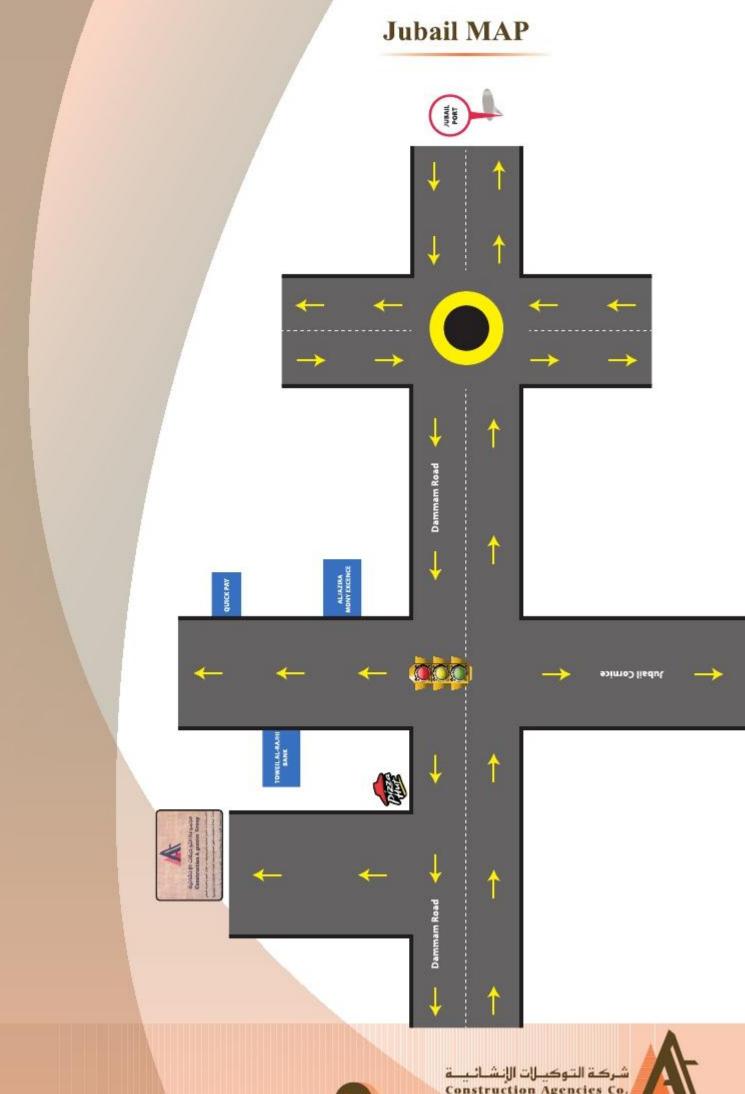

#### **LOCATION MAP**

CONSTRUCTION AGENCIES CO.

Head Office Dammam

Postl Code: 31429

P.O.BOx 366636

Tel.: +966 13 833 4840

Branch Office Jubail:

School St. Al Safa Al Jubail

31951 Kingdom of Saudi Arabia

Tele:+966 13 367 1724

E-mail: cac@cacgroups.com

Websidt: www.cacgroups.com

Branches: Al-Dammam Al-Jubial & Yanbu