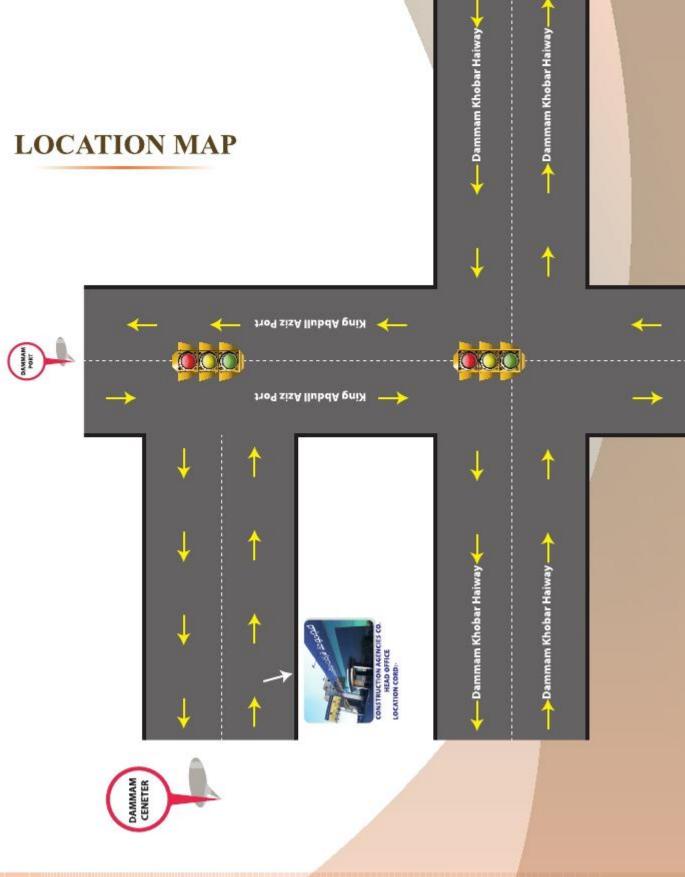

#### **LOCATION MAP**

CONSTRUCTION AGENCIES CO.

Head Office Dammam

Postl Code: 31429

P.O.BOx 366636

Tel.: +966 13 833 4840

Branch Office Jubail:

School St. Al Safa Al Jubail

31951 Kingdom of Saudi Arabia

Tele:+966 13 367 1724

E-mail: cac@cacgroups.com

Websidt: www.cacgroups.com

Branches: Al-Dammam Al-Jubial & Yanbu