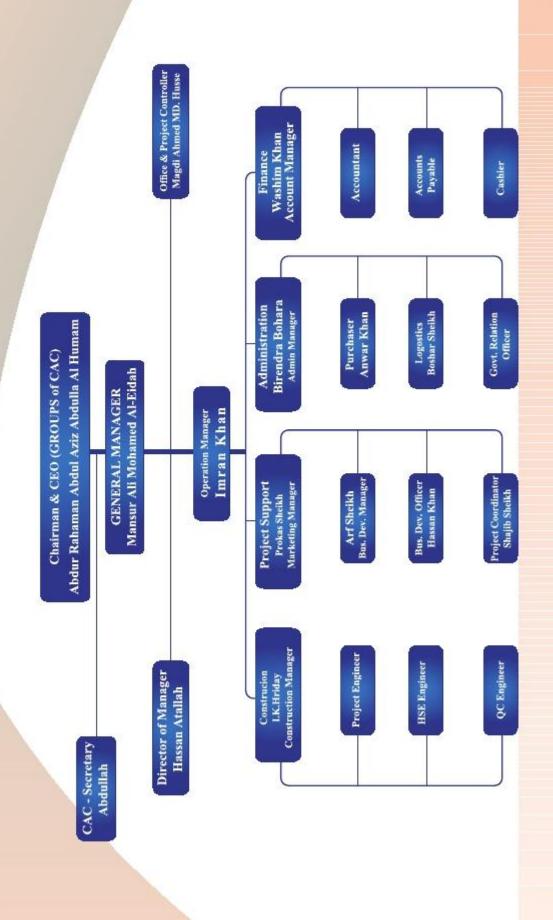

# Organizaton Chart

شركة التوكيرات الإنشائية Construction Agencies Co.

Clients are the key stakeholders at Construction Agencies Groups. We have an unflinching commitment to create value for all clients and this is convincingly mirrored in the close relationships with them

#### HR Management

CAC has highly qualified and experienced staff and workforce are always ready to undertake the new challenges and opportunities with firm conviction that every work will be executed with in technical specifications and schedule for client satisfactions. The corporate structure is built up in a manner intended to facilitate communication and flow of information between all departments.